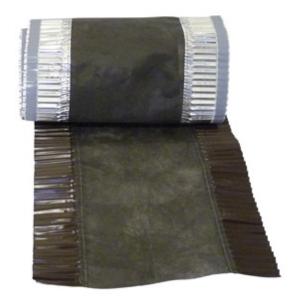

# DIM ROLL brown 300 flexible ventilation - L. 5 m - W. 300 mm

Roof ventilations ensure good air circulation between the bottom of the roof and the ridge and thus provide for the durability of the roof.

### **Technical description**

Fibre and aluminium ventilated ridge: ventilation holes with sealing edge

Pleated sleeve made of malleable aluminium with high covering performance (easy treading)

Sewn sleeve and body